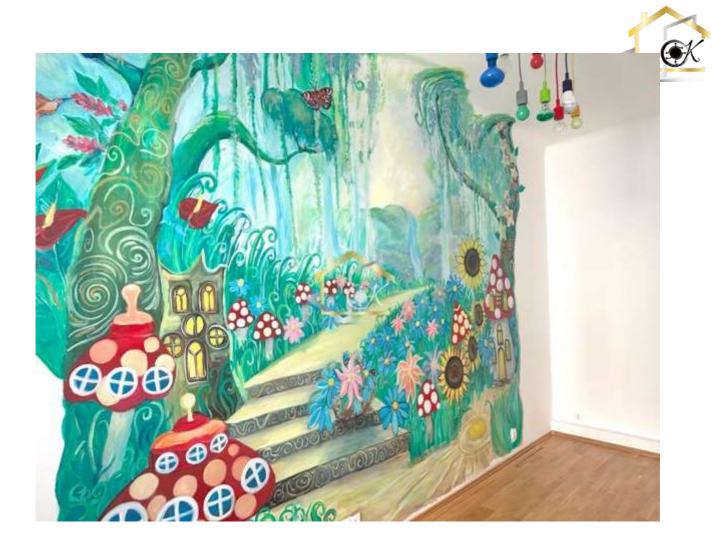

## Room layout

The apartment spans a total of 75.90 sqm and is divided as follows (according to the plan):

- An anteroom with built-in wardrobe and cabinets
- A fully equipped fitted kitchen with high-quality appliances
- A bathroom with bathtub and toilet
- Three rooms
- A corridor
- A storage room

The apartment presents itself in a like-new or very good condition.

The living spaces have high-quality parquet flooring.

Modern, large tiles adorn the bathroom and toilet.

Heating and hot water are provided by a floor heating system.