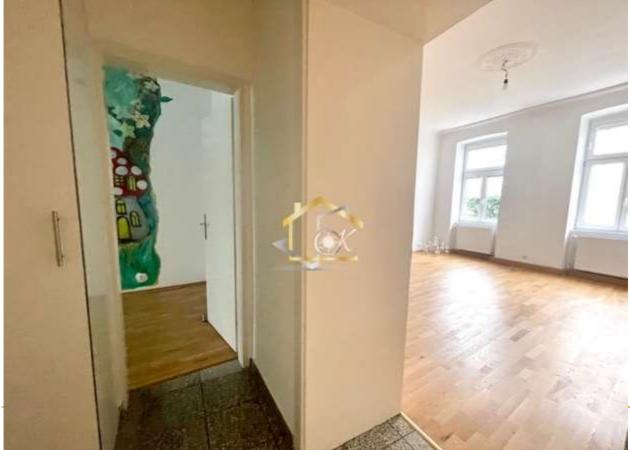

## Room layout

The apartment spans a total of 75.90 sqm and is divided as follows (according to the plan):

- An anteroom with built-in wardrobe and cabinets
- A fully equipped fitted kitchen with high-quality appliances
- A bathroom with bathtub and toilet
- Three rooms
- A corridor
- A storage room

The apartment presents itself in a like-new or very good condition.

The living spaces have high-quality parquet flooring.

Modern, large tiles adorn the bathroom and toilet.

Heating and hot water are provided by a floor heating system.

A former toilet in the corridor has been cleverly converted into an additional storage room on the 1st floor.

*In the courtyard, there are storage options for strollers and bicycles.* 

A cellar compartment offers additional storage space.