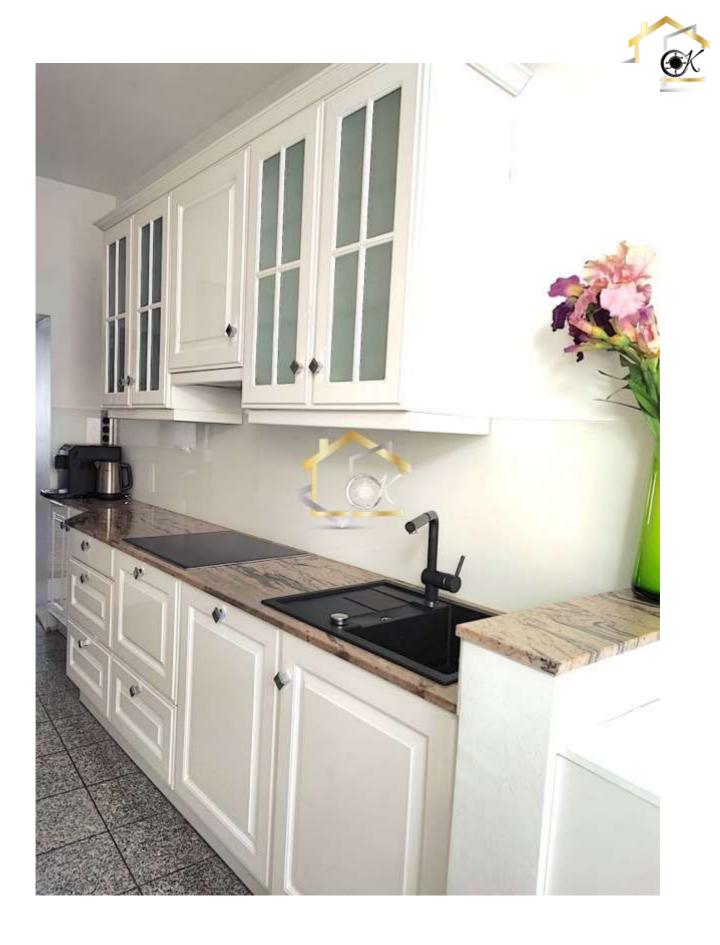

## **Condition and Equipment**

The kitchen is fully equipped and includes high-quality appliances from brands Bosch and Liebherr.

Built-in furniture provides practical storage space in the anteroom and corridor.

The apartment presents itself in a like-new or very good condition.

The living spaces have high-quality parquet flooring.

Modern, large tiles adorn the bathroom and toilet.

Heating and hot water are provided by a floor heating system.