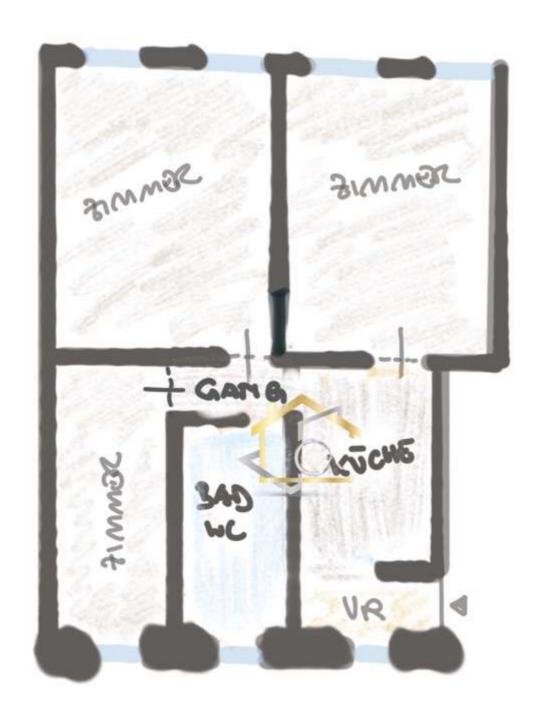

## Room layout

The apartment spans a total of 75.90 sqm and is divided as follows (according to the plan):

- An anteroom with built-in wardrobe and cabinets
- A fully equipped fitted kitchen with high-quality appliances
- A bathroom with bathtub and toilet
- Three rooms
- A corridor
- A storage room

FRIEDL GASSE
3-ZIMMER 1.STOCK