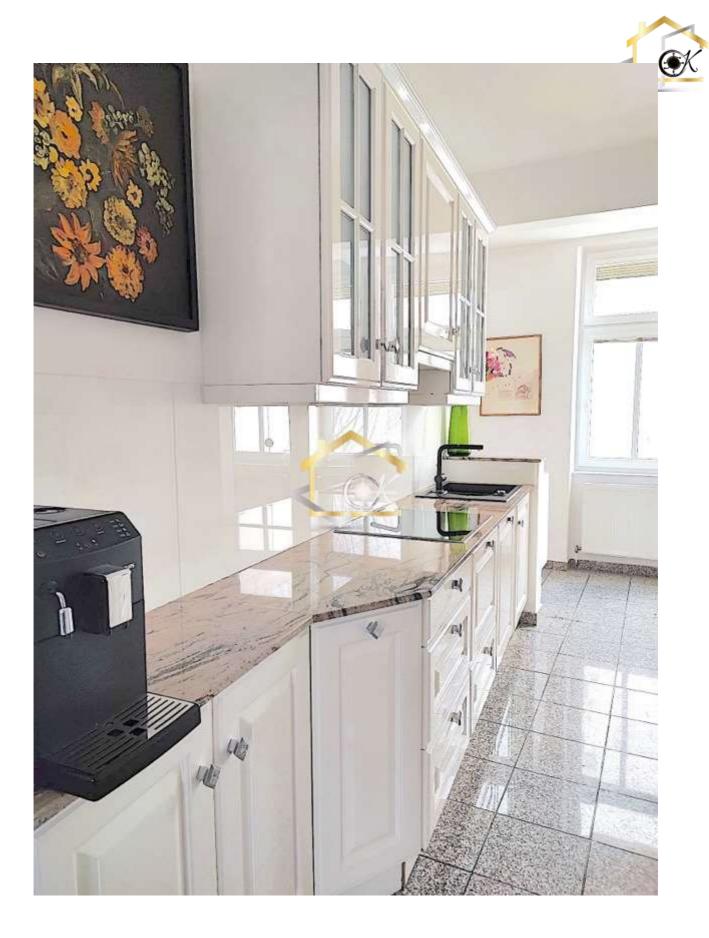

## **Condition and Equipment**

The kitchen is fully equipped and includes high-quality appliances from brands Bosch and Liebherr.

Built-in furniture provides practical storage space in the anteroom and corridor.

The apartment presents itself in a like-new or very good condition.

The living spaces have high-quality parquet flooring.

Modern, large tiles adorn the bathroom and toilet.

Heating and hot water are provided by a floor heating system.