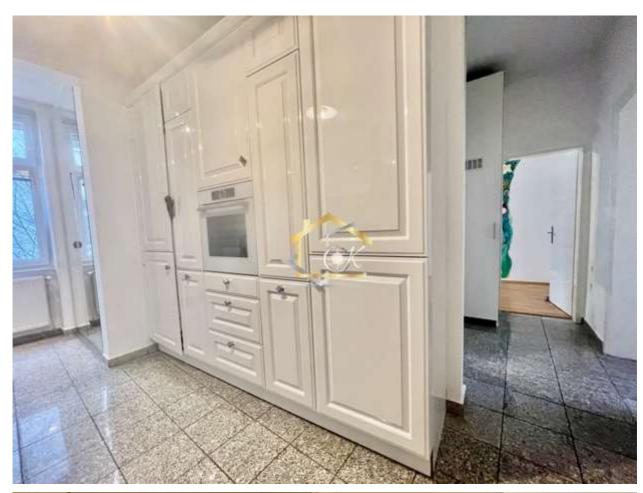

## Room layout

The apartment spans a total of 75.90 sqm and is divided as follows (according to the plan):

- An anteroom with built-in wardrobe and cabinets
- A fully equipped fitted kitchen with high-quality appliances
- A bathroom with bathtub and toilet
- Three rooms
- A corridor
- A storage room

## **Condition and Equipment**

The kitchen is fully equipped and includes high-quality appliances from brands Bosch and Liebherr.

Built-in furniture provides practical storage space in the anteroom and corridor.