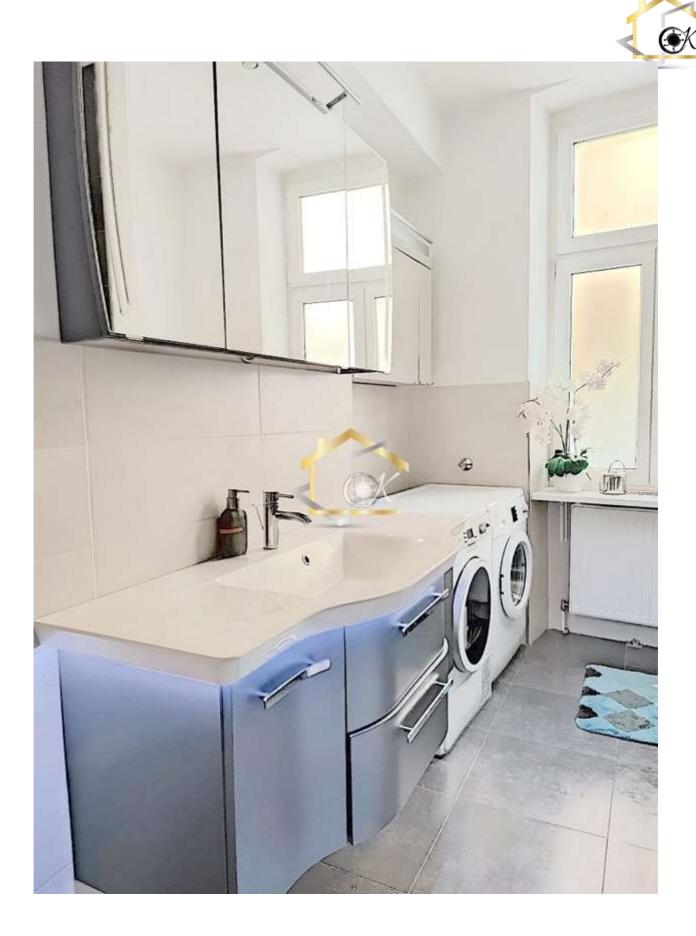

## Room layout

The apartment spans a total of 75.90 sqm and is divided as follows (according to the plan):

- An anteroom with built-in wardrobe and cabinets
- A fully equipped fitted kitchen with high-quality appliances
- A bathroom with bathtub and toilet
- Three rooms
- A corridor
- A storage room

The apartment presents itself in a like-new or very good condition.

The living spaces have high-quality parquet flooring.

Modern, large tiles adorn the bathroom and toilet.

Heating and hot water are provided by a floor heating system.