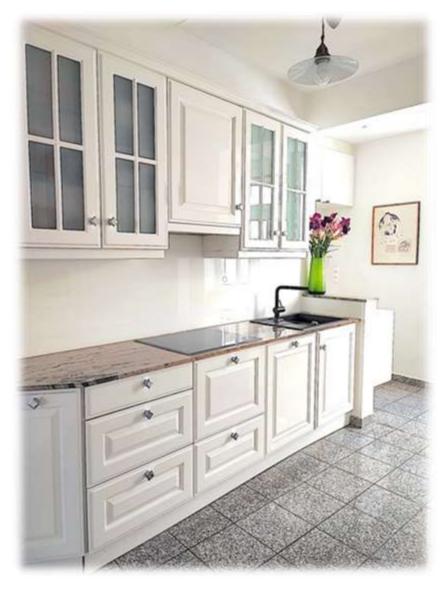

## Room layout

The apartment spans a total of 75.90 sqm and is divided as follows (according to the plan):

- An anteroom with built-in wardrobe and cabinets
- A fully equipped fitted kitchen with high-quality appliances
- A bathroom with bathtub and toilet
- Three rooms
- A corridor
- A storage room

## **Condition and Equipment**

The kitchen is fully equipped and includes high-quality appliances from brands Bosch and Liebherr.

Built-in furniture provides practical storage space in the anteroom and corridor.

The apartment presents itself in a like-new or very good condition.

The living spaces have high-quality parquet flooring.

Modern, large tiles adorn the bathroom and toilet.

Heating and hot water are provided by a floor heating system.